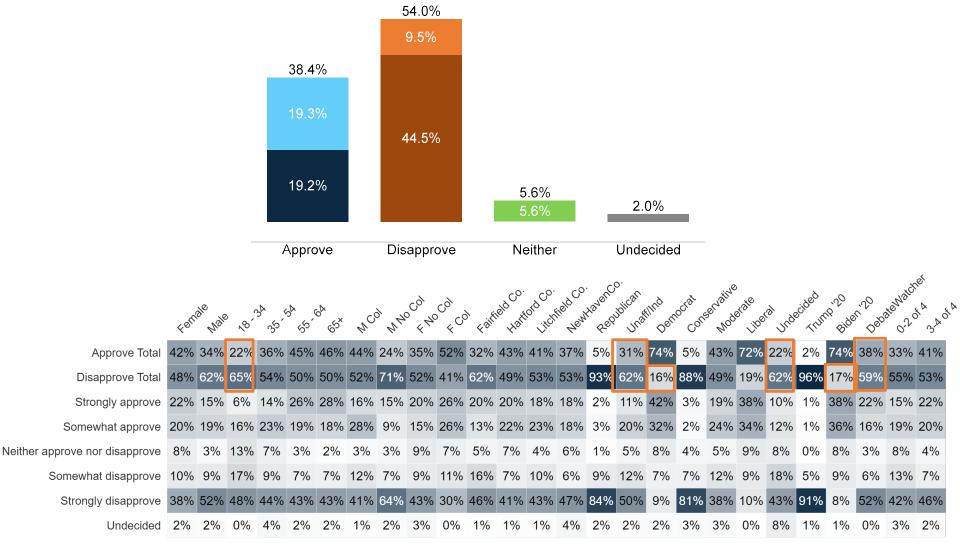

|
| Healthcare                              | 0%   | 0%      | 0%  | 0%           | 0%        | 0%              | 0%   | 0%    | 0%            | 0%                                            | 0%        | 0%           | 0%      | 0%      | 0%     | 0%       | 0%        | 0%     | 0%      | 0%          | 0%      | 0%          | 0%    | 0%   | 0%        | 0%     |
| Unsure                                  | 5%   | 4%      | 3%  | 7%           | 3%        | 5%              | 4%   | 3%    | 5%            | 5%                                            | 3%        | 4%           | 5%      | 7%      | 3%     | 6%       | 5%        | 3%     | 8%      | 1%          | 11%     | 3%          | 5%    | 4%   | 6%        | 4%     |



### **Presidential Ballot Full**







## **Biden Job Approval**





# **Trump Job Approval**





## **Debate Watch**







# **Debate Winner**



|              | <b>F</b> emin | ale Male | , %, | \$\<br>\$\<br>\$\ | \$  | ob <sup>x</sup> | ₩ cc | , 44c | CO) ( | 50 <sup>)</sup> | · Fairfi | Hath<br>Co. | ord Co. | Henry Co. | Yaneu Co | Jnati | Ind Dem | Cou | erative mode | iber Liber | al Unde | cided Trum | .20<br>Rider | Ospos<br>10 | ie Watche | st a sta |
|--------------|---------------|----------|------|-------------------|-----|-----------------|------|-------|-------|-----------------|----------|-------------|---------|-----------|----------|-------|---------|-----|--------------|------------|---------|------------|--------------|-------------|-----------|----------|
| Donald Trump | 44%           | 67%      | 59%  | 58%               | 52%