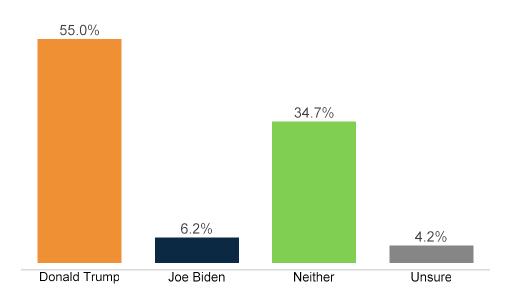

# **Debate Winner**

|              | <b>F</b> emin | ale Male | , %, | \$\<br>\$\<br>\$\ | \$  | ob <sup>x</sup> | ₩ cc | , 44c | CO) ( | 50 <sup>)</sup> | · Fairfi | Hath<br>Co. | ord Co. | Henry Co. | Yaneu Co | Jnati | Ind Dem | Cou | erative mode | iber Liber | al Unde | cided Trum | .20<br>Rider | Ospos<br>10 | ie Watche | st a sta |
|--------------|---------------|----------|------|-------------------|-----|-----------------|------|-------|-------|-----------------|----------|-------------|---------|-----------|----------|-------|---------|-----|--------------|------------|---------|------------|--------------|-------------|-----------|----------|
| Donald Trump | 44%           | 67%      | 59%  | 58%               | 52% | 52%             | 64%  | 69%   | 46%   | 42%             | 55%      | 52%         | 51%     | 61%       | 91%      | 60%   | 17%     | 87% | 48%          | 24%        | 59%     | 94%        | 21%          | 60%         | 55%       | 55%      |
| Joe Biden    | 9%            | 3%       | 1%   | 4%                | 11% | 7%              | 2%   | 5%    | 7%    | 10%             | 2%       | 7%          | 5%      | 11%       | 1%       | 3%    | 13%     | 3%  | 6%           | 10%        | 3%      | 1%         | 13%          | 7%          | 4%        | 7%       |
| Neither      | 40%           | 29%      | 36%  | 33%               | 28% | 39%             | 33%  | 25%   | 39%   | 43%             | 40%      | 37%         | 41%     | 23%       | 6%       | 31%   | 64%     | 8%  | 42%          | 61%        | 29%     | 4%         | 63%          | 30%         | 37%       | 34%      |
| Unsure       | 7%            | 1%       | 3%   | 5%                | 8%  | 1%              | 2%   | 0%    | 8%    | 6%              | 3%       | 4%          | 3%      | 6%        | 2%       | 5%    | 5%      | 2%  | 5%           | 5%         | 9%      | 2%         | 4%           | 3%          | 4%        | 4%       |