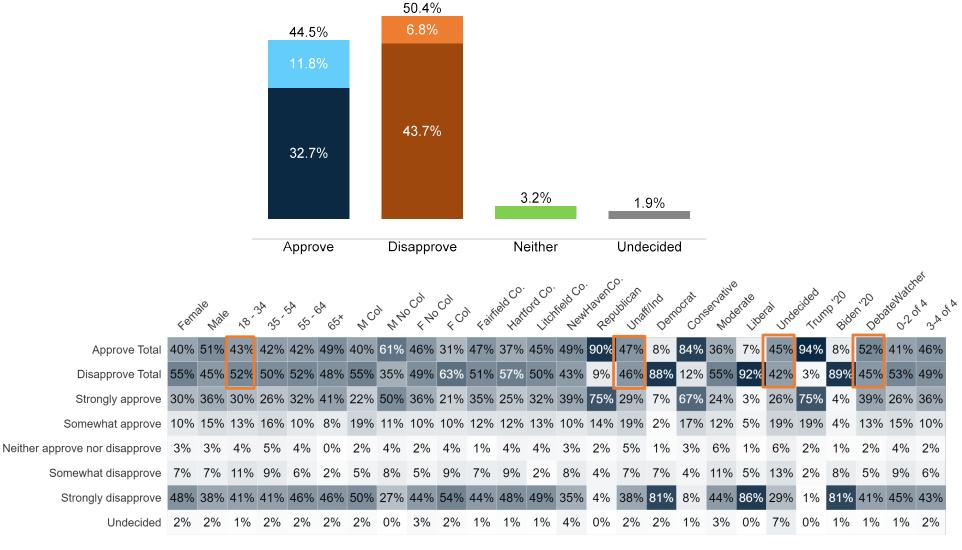

| 0%   | 0%      | 0%  | 0%           | 0%        | 0%              | 0%   | 0%    | 0%            | 0%                                            | 0%        | 0%           | 0%      | 0%      | 0%     | 0%       | 0%        | 0%     | 0%      | 0%          | 0%      | 0%          | 0%    | 0%   | 0%        | 0%     |
| Unsure                                  | 5%   | 4%      | 3%  | 7%           | 3%        | 5%              | 4%   | 3%    | 5%            | 5%                                            | 3%        | 4%           | 5%      | 7%      | 3%     | 6%       | 5%        | 3%     | 8%      | 1%          | 11%     | 3%          | 5%    | 4%   | 6%        | 4%     |



### **Presidential Ballot Full**







## **Biden Job Approval**





# **Trump Job Approval**





## **Debate Watch**







# **Debate Winner**



|              | <b>F</b> emin | ale Male | , %, | \$\<br>\$\<br>\$\ | \$  | ob <sup>x</sup> | ₩ cc | , 44c | CO) ( | 50 <sup>)</sup> | · Fairfi | Hath<br>Co. | ord Co. | Henry Co. | Yaneu Co | Jnati | Ind Dem | Cou | erative mode | iber Liber | al Unde | cided Trum | .20<br>Rider | Ospos<br>10 | ie Watche | st a sta |
|--------------|---------------|----------|------|-------------------|-----|-----------------|------|-------|-------|-----------------|----------|-------------|---------|-----------|----------|-------|---------|-----|--------------|------------|---------|------------|--------------|-------------|-----------|----------|
| Donald Trump | 44%           | 67%      | 59%  | 58%               | 52% | 52%             | 64%  | 69