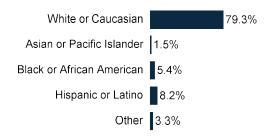

%      | 36%  | 33%               | 28% | 39%             | 33%  | 25%   | 39%   | 43%             | 40%      | 37%         | 41%     | 23%       | 6%       | 31%   | 64%     | 8%  | 42%          | 61%        | 29%     | 4%         | 63%          | 30%         | 37%       | 34%      |
| Unsure       | 7%            | 1%       | 3%   | 5%                | 8%  | 1%              | 2%   | 0%    | 8%    | 6%              | 3%       | 4%          | 3%      | 6%        | 2%       | 5%    | 5%      | 2%  | 5%           | 5%         | 9%      | 2%         | 4%           | 3%          | 4%        | 4%       |



## **Demographics**



#### **Geo - County**



### Partisanship by Registration



#### Age Range



#### **Education**



### Ideology



#### **Household Income**



#### Race/Ethnicity



#### **Election X of 4**



Sample size: 600