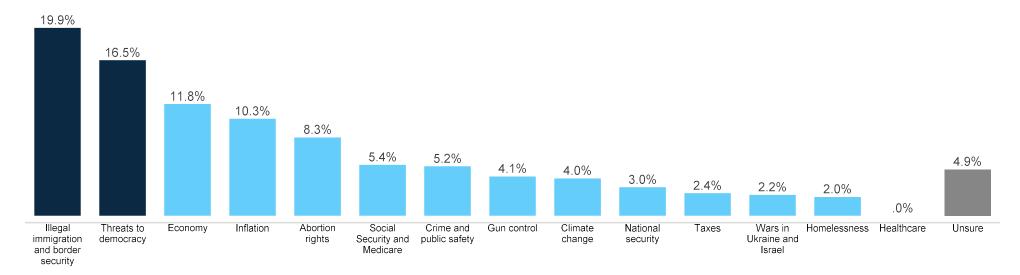

# **Top Priority**

|                                         |      |         |     |              |           |                 |      |       |               |                                               |           |              | ٥.      | -0      | ٠ د    | ٥.       |           |        | \e      | ,           |         |             |       |      | ٠%        | ,et    |
|-----------------------------------------|------|---------|-----|--------------|-----------|-----------------|------|-------|---------------|-----------------------------------------------|-----------|--------------|---------|---------|--------|----------|-----------|--------|---------|-------------|---------|-------------|-------|------|-----------|--------|
|                                         | ¢em' | aleMale | , % | yk (<br>√y>´ | ok (sp. ) | ob <sup>x</sup> | W.C. | 31 44 | , * 40<br>Co, | \<br><ol> <li></li> <li></li> <li></li> </ol> | on Fairfi | Haiti<br>GO. | ord Co. | ield Co | Havenc | Jiblican | illnd Dem | ocrat. | ervativ | arate Liber | al Unde | zcided Trum | Pider | 1.30 | ate Watch | 3.A.O. |
| Illegal immigration and border security | 18%  | 23%     | 13% | 17%          | 21%       | 26%             | 17%  | 29%   | 21%           | 14%                                           | 20%       | 14%          | 20%     | 26%     | 46%    | 19%      | 1%        | 42%    | 14%     | 2%          | 21%     | 46%         | 2%    | 25%  | 15%       | 22%    |
| Threats to democracy                    | 18%  | 15%     | 16% | 15%          | 15%       | 19%             | 18%  | 13%   | 17%           | 19%                                           | 21%       | 15%          | 17%     | 14%     | 5%     | 15%      | 29%       | 3%     | 15%     | 36%         | 11%     | 3%          | 29%   | 16%  | 15%       | 17%    |
| Economy                                 | 11%  | 13%     | 12% | 12%          | 17%       | 8%              | 15%  | 11%   | 13%           | 9%                                            | 11%       | 13%          | 19%     | 7%      | 15%    | 14%      | 8%        | 15%    | 13%     | 6%          | 13%     | 13%         | 10%   | 13%  | 12%       | 12%    |
| Inflation                               | 9%   | 12%     | 20% | 13%          | 7%        | 4%              | 10%  | 14%   | 8%            | 8%                                            | 8%        | 9%           | 10%     | 14%     | 11%    | 13%      | 7%        | 12%    | 15%     | 4%          | 10%     | 12%         | 7%    | 9%   | 13%       | 9%     |
| Abortion rights                         | 11%  | 5%      | 8%  | 10%          | 11%       | 6%              | 6%   | 4%    | 11%           | 12%                                           | 6%        | 10%          | 9%      | 8%      | 3%     | 6%       | 15%       | 2%     | 9%      | 16%         | 4%      | 3%          | 14%   | 9%   | 10%       | 7%     |
| Social Security and Medicare            | 6%   | 5%      | 0%  | 1%           | 6%        | 13%             | 3%   | 7%    | 7%            | 4%                                            | 6%        | 8%           | 5%      | 3%      | 4%     | 4%       | 8%        | 4%     | 5%      | 5%          | 6%      | 4%          | 7%    | 5%   | 4%        | 6%     |
| Crime and public safety                 | 4%   | 6%      | 8%  | 7%           | 4%        | 3%              | 7%   | 5%    | 5%            | 4%                                            | 7%        | 4%           | 2%      | 7%      | 5%     | 5%       | 5%        | 7%     | 6%      | 4%          | 6%      | 5%          | 4%    | 5%   | 9%        | 3%     |
| Gun control                             | 5%   | 4%      | 4%  | 3%           | 4%        | 6%              | 4%   | 3%    | 6%            | 3%                                            | 4%        | 6%           | 3%      | 3%      | 3%     | 3%       | 6%        | 2%     | 3%      | 6%          | 4%      | 3%          | 5%    | 2%   | 1%        | 6%     |
| Climate change                          | 4%   | 4%      | 3%  | 4%           | 3%        | 5%              | 6%   | 1%    | 2%            | 8%                                            | 2%        | 5%           | 5%      | 4%      | 0%     | 3%       | 8%        | 1%     | 3%      | 9%          | 0%      | 0%          | 7%    | 5%   | 4%        | 4%     |
| National security                       | 3%   | 4%      | 1%  | 3%           | 3%        | 4%              | 2%   | 6%    | 2%            | 4%                                            | 5%        | 4%           | 1%      | 2%      | 4%     | 4%       | 1%        | 5%     | 3%      | 1%          | 6%      | 5%          | 1%    | 3%   | 2%        | 4%     |
| Taxes                                   | 2%   | 2%      | 4%  | 4%           | 2%        | 0%              | 3%   | 2%    | 1%            | 4%                                            | 4%        | 3%           | 2%      | 2%      | 1%     | 3%       | 2%        | 2%     | 3%      | 2%          | 1%      | 1%          | 3%    | 2%   | 3%        | 2%     |
| Wars in Ukraine and Israel              | 2%   | 2%      | 5%  | 2%           | 1%        | 2%              | 3%   | 1%    | 1%            | 4%                                            | 0%        | 4%           | 2%      | 3%      | 1%     | 2%       | 4%        | 0%     | 2%      | 5%          | 3%      | 0%          | 3%    | 2%   | 3%        | 2%     |
| Homelessness                            | 3%   | 1%      | 5%  | 2%           | 2%        | 0%              | 2%   | 1%    | 3%            | 2%                                            | 3%        | 4%           | 1%      | 1%      | 1%     | 4%       | 1%        | 1%     | 3%      | 3%          | 2%      | 1%          | 2%    | 2%   | 4%        | 1%     |
| Healthcare                              | 0%   | 0%      | 0%  | 0%           | 0%        | 0%              | 0%   | 0%    | 0%            | 0%                                            | 0%        | 0%           | 0%      | 0%      | 0%     | 0%       | 0%        | 0%     | 0%      | 0%          | 0%      | 0%          | 0%    | 0%   | 0%        | 0%     |
| Unsure                                  | 5%   | 4%      | 3%  | 7%           | 3%        | 5%              | 4%   | 3%    | 5%            | 5%                                            | 3%        | 4%           | 5%      | 7%      | 3%     | 6%       | 5%        | 3%     | 8%      | 1%          | 11%     | 3%          | 5%    | 4%   | 6%        | 4%     |