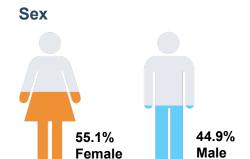

| 3%    | 13%     | 3%  | 6%           | 10%        | 3%      | 1%         | 13%          | 7%          | 4%        | 7%       |
| Neither      | 40%           | 29%      | 36%  | 33%               | 28% | 39%             | 33%  | 25%   | 39%   | 43%             | 40%      | 37%         | 41%     | 23%       | 6%       | 31%   | 64%     | 8%  | 42%          | 61%        | 29%     | 4%         | 63%          | 30%         | 37%       | 34%      |
| Unsure       | 7%            | 1%       | 3%   | 5%                | 8%  | 1%              | 2%   | 0%    | 8%    | 6%              | 3%       | 4%          | 3%      | 6%        | 2%       | 5%    | 5%      | 2%  | 5%           | 5%         | 9%      | 2%         | 4%           | 3%          | 4%        | 4%       |



## **Demographics**



#### **Geo - County**



### Partisanship by Registration



#### Age Range



#### **Education**



### Ideology



#### **Household Income**



#### Race/Ethnicity



#### **Election X of 4**



Sample size: 600