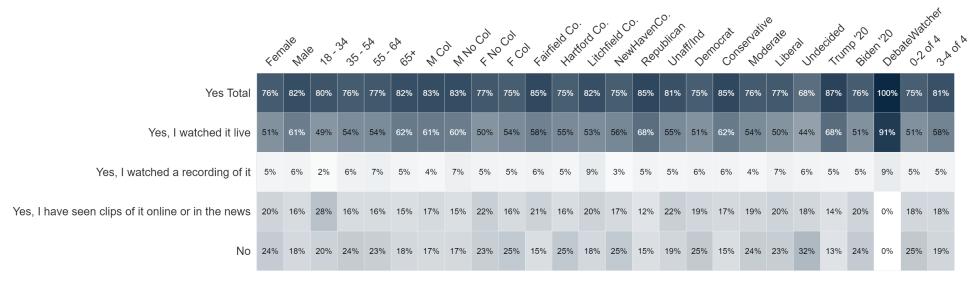

| 0%  | 0%           | 0%        | 0%              | 0%   | 0%    | 0%            | 0%                                            | 0%        | 0%           | 0%      | 0%      | 0%     | 0%       | 0%        | 0%     | 0%      | 0%          | 0%      | 0%          | 0%    | 0%   | 0%        | 0%     |
| Unsure                                  | 5%   | 4%      | 3%  | 7%           | 3%        | 5%              | 4%   | 3%    | 5%            | 5%                                            | 3%        | 4%           | 5%      | 7%      | 3%     | 6%       | 5%        | 3%     | 8%      | 1%          | 11%     | 3%          | 5%    | 4%   | 6%        | 4%     |



### **Presidential Ballot Full**







## **Biden Job Approval**





# **Trump Job Approval**





## **Debate Watch**







# **Debate Winner**



|              | <b>F</b> emin | ale Male | , %, | \$\<br>\$\<br>\$\ | \$  | ob <sup>x</sup> | ₩ cc | , 44c | CO) ( | 50 <sup>)</sup> | · Fairfi | Hath<br>Co. | ord Co. | Henry Co. | Yaneu Co | Jnati | Ind Dem | Cou | erative mode | iber Liber | al Unde | cided Trum | .20<br>Rider | Ospos<br>10 | ie Watche | st a sta |
|--------------|---------------|----------|------|-------------------|-----|-----------------|------|-------|-------|-----------------|----------|-------------|---------|-----------|----------|-------|---------|-----|--------------|------------|---------|------------|--------------|-------------|-----------|----------|
| Donald Trump | 44%           | 67%      | 59%  | 58%               | 52% | 52%             | 64%  | 69%   | 46%   | 42%