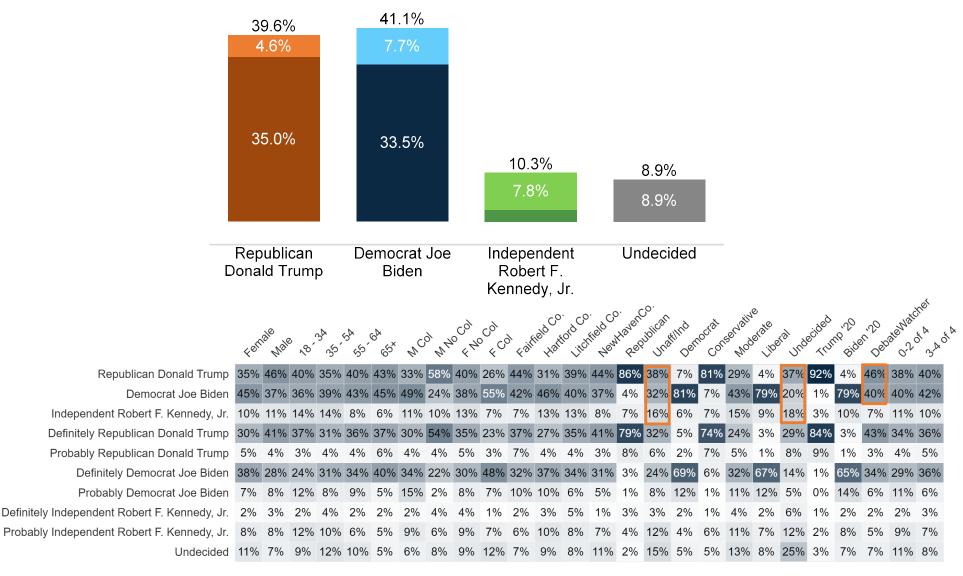

2%    | 2%   | 4%        | 1%     |
| Healthcare                              | 0%   | 0%      | 0%  | 0%           | 0%        | 0%              | 0%   | 0%    | 0%            | 0%                                            | 0%        | 0%           | 0%      | 0%      | 0%     | 0%       | 0%        | 0%     | 0%      | 0%          | 0%      | 0%          | 0%    | 0%   | 0%        | 0%     |
| Unsure                                  | 5%   | 4%      | 3%  | 7%           | 3%        | 5%              | 4%   | 3%    | 5%            | 5%                                            | 3%        | 4%           | 5%      | 7%      | 3%     | 6%       | 5%        | 3%     | 8%      | 1%          | 11%     | 3%          | 5%    | 4%   | 6%        | 4%     |



### **Presidential Ballot Full**







## **Biden Job Approval**





# **Trump Job Approval**





## **Debate Watch**







# **Debate Winner**



|              | <b>F</b> emin | ale Male | , %, | \$\<br>\$\<br>\$\ | \$  | ob <sup>x</sup> | ₩ cc | , 44c | CO) ( | 50 <sup>)</sup> | · Fairfi | Hath<br>Co. | ord Co. | Henry Co. | Yaneu Co | Jnati | Ind Dem | Cou | erative mode | iber Liber | al Unde | cided Trum | .20<br>Rider | Ospos<br>10 | ie Watche | st a sta |
|--------------|---------------|----------|------|-------------------|-----|-----------------|------|-------|-------|-----------------|----------|-------------|---------|-----------|----------|-------|---------|-----|--------------|------------|---------|------------|--------------|-------------|-----------|----------|
| Donald Trump | 44%           | 67%