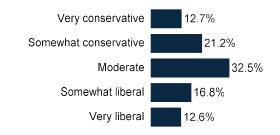

| 7%       |
| Neither      | 40%           | 29%      | 36%  | 33%               | 28% | 39%             | 33%  | 25%   | 39%   | 43%             | 40%      | 37%         | 41%     | 23%       | 6%       | 31%   | 64%     | 8%  | 42%          | 61%        | 29%     | 4%         | 63%          | 30%         | 37%       | 34%      |
| Unsure       | 7%            | 1%       | 3%   | 5%                | 8%  | 1%              | 2%   | 0%    | 8%    | 6%              | 3%       | 4%          | 3%      | 6%        | 2%       | 5%    | 5%      | 2%  | 5%           | 5%         | 9%      | 2%         | 4%           | 3%          | 4%        | 4%       |



## **Demographics**



#### **Geo - County**



### Partisanship by Registration



#### Age Range



#### **Education**



### Ideology



#### **Household Income**



#### Race/Ethnicity



#### **Election X of 4**



Sample size: 600