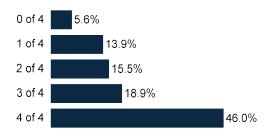

| 28% | 39%             | 33%  | 25%   | 39%   | 43%             | 40%      | 37%         | 41%     | 23%       | 6%       | 31%   | 64%     | 8%  | 42%          | 61%        | 29%     | 4%         | 63%          | 30%         | 37%       | 34%      |
| Unsure       | 7%            | 1%       | 3%   | 5%                | 8%  | 1%              | 2%   | 0%    | 8%    | 6%              | 3%       | 4%          | 3%      | 6%        | 2%       | 5%    | 5%      | 2%  | 5%           | 5%         | 9%      | 2%         | 4%           | 3%          | 4%        | 4%       |



## **Demographics**



#### **Geo - County**



### Partisanship by Registration



#### Age Range



#### **Education**



### Ideology



#### **Household Income**



#### Race/Ethnicity



#### **Election X of 4**



Sample size: 600