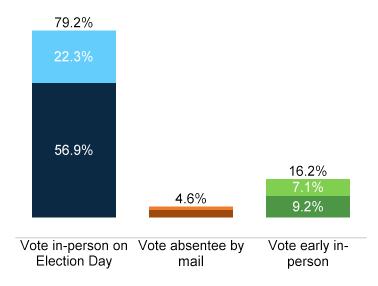

# **Vote Method**

|                                           | ¢en  | gle 'e |     | 3 <sup>K</sup> ⟨ | ;^  | ò   | c . | » , | , co | , co) . c                             | ×     | iejo x | olg ~  | iield Co | Haven C                 | Julican Julican | ind pen | ocrait<br>Octrait | servative<br>Mod | erate | Ø , | ecided Truff | , <sub>0</sub> 0, | .70 | te Watch | (e)<br>(s) |
|-------------------------------------------|------|--------|-----|------------------|-----|-----|-----|-----|------|---------------------------------------|-------|--------|--------|----------|-------------------------|-----------------|---------|-------------------|------------------|-------|-----|--------------|-------------------|-----|----------|------------|
|                                           | €eu, | Male   | ,%´ | gs ´             | gs) | &x  | W   | WE  | 4 47 | \ \ \ \ \ \ \ \ \ \ \ \ \ \ \ \ \ \ \ | ₹ail. | Har    | Litter | 404      | \ \sigma_{\overline{0}} | Tha             | Oeu     | Cour              | 1100             | lipe  | Tho | Zin,         | Bide              | Osp | 0,2      | 3.40       |
| Definitely vote                           | 64%  | 75%    | 63% | 70%              | 71% | 70% | 75% | 76% | 60%  | 68%                                   | 66%   | 63%    | 69%    | 78%      | 72%                     | 75%             | 61%     | 76%               | 73%              | 59%   | 68% | 79%          | 65%               | 71% | 61%      | 73%        |
| Probably vote                             | 36%  | 25%    | 37% | 30%              | 29% | 30% | 25% | 24% | 40%  | 32%                                   | 34%   | 37%    | 31%    | 22%      | 28%                     | 25%             | 39%     | 24%               | 27%              | 41%   | 32% | 21%          | 35%               | 29% | 39%      | 27%        |
| Vote in-person on Election Day            | 76%  | 83%    | 80% | 83%              | 81% | 73% | 81% | 86% | 73%  | 78%                                   | 83%   | 81%    | 81%    | 74%      | 77%                     | 85%             | 73%     | 80%               | 83%              | 73%   | 87% | 80%          | 75%               | 79% | 76%      | 81%        |
| Vote absentee by mail                     | 6%   | 3%     | 5%  | 2%               | 4%  | 7%  | 4%  | 2%  | 7%   | 4%                                    | 4%    | 5%     | 4%     | 6%       | 3%                      | 2%              | 9%      | 3%                | 5%               | 6%    | 3%  | 2%           | 7%                | 5%  | 4%       | 5%         |
| Vote early in-person                      | 18%  | 14%    | 14% | 15%              | 15% | 20% | 15% | 12% | 20%  | 18%                                   | 13%   | 14%    | 16%    | 21%      | 20%                     | 13%             | 18%     | 17%               | 12%              | 21%   | 10% | 17%          | 18%               | 16% | 20%      | 14%        |
| Definitely vote in-person on Election Day | 51%  | 64%    | 50% | 61%              | 61% | 55% | 62% | 68% | 45%  | 55%                                   | 56%   | 53%    | 58%    | 60%      | 59%                     | 65%             | 46%     | 62%               | 64%              | 45%   | 57% | 66%          | 51%               | 57% | 48%      | 62%        |
| Probably vote in-person on Election Day   | 25%  | 19%    | 30% | 22%              | 20% | 19% | 19% | 18% | 28%  | 22%                                   | 27%   | 28%    | 22%    | 13%      | 19%                     | 20%             | 27%     | 18%               | 19%              | 28%   | 30% | 14%          | 24%               | 21% | 28%      | 19%        |
| Definitely vote absentee by mail          | 4%   | 2%     | 4%  | 1%               | 2%  | 5%  | 2%  | 2%  | 5%   | 3%                                    | 2%    | 3%     | 2%     | 4%       | 2%                      | 2%              | 6%      | 3%                | 3%               | 4%    | 3%  | 2%           | 5%                | 3%  | 3%       | 3%         |
| Probably vote absentee by mail            | 2%   | 1%     | 1%  | 1%               | 2%  | 2%  | 1%  | 1%  | 2%   | 1%                                    | 1%    | 2%     | 2%     | 1%       | 1%                      | 0%              | 3%      | 0%                | 2%               | 2%    | 0%  | 0%           | 2%                | 2%  | 1%       | 2%         |
| Definitely vote early in-person           | 9%   | 9%     | 9%  | 8%               | 8%  | 11% | 11% | 7%  | 10%  | 9%                                    | 8%    | 7%     | 9%     | 13%      | 11%                     | 8%              | 10%     | 11%               | 6%               | 10%   | 7%  | 11%          | 9%                | 10% | 10%      | 8%         |
| Probably vote early in-person             | 9%   | 5%     | 6%  | 6%               | 7%  | 9%  | 4%  | 5%  | 10%  | 9%                                    | 6%    | 7%     | 7%     | 8%       | 8%                      | 5%              | 9%      | 6%                | 6%               | 10%   | 2%  | 6%           | 9%                | 6%  | 9%       | 6%         |