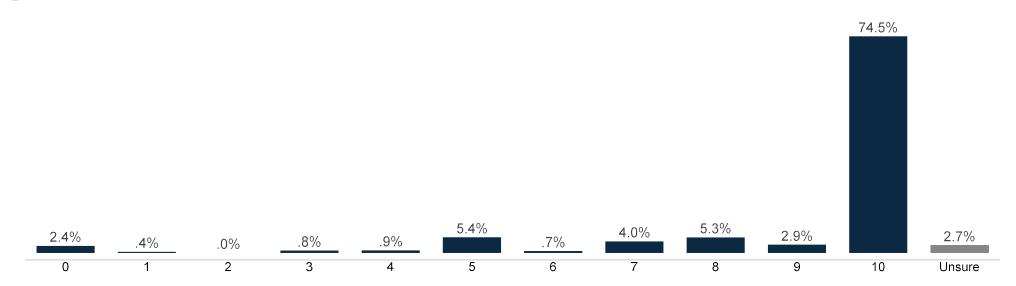

On a scale of 0 to 10, how determined are you to vote in this year's elections for Congress, with 0 meaning not determined at all and 10 meaning extremely determined?