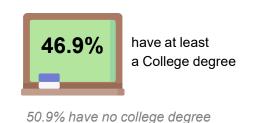

| 4%        | 7%       |
| Neither      | 40%           | 29%      | 36%  | 33%               | 28% | 39%             | 33%  | 25%   | 39%   | 43%             | 40%      | 37%         | 41%     | 23%       | 6%       | 31%   | 64%     | 8%  | 42%          | 61%        | 29%     | 4%         | 63%          | 30%         | 37%       | 34%      |
| Unsure       | 7%            | 1%       | 3%   | 5%                | 8%  | 1%              | 2%   | 0%    | 8%    | 6%              | 3%       | 4%          | 3%      | 6%        | 2%       | 5%    | 5%      | 2%  | 5%           | 5%         | 9%      | 2%         | 4%           | 3%          | 4%        | 4%       |



## **Demographics**



#### **Geo - County**



### Partisanship by Registration



#### Age Range



#### **Education**



### Ideology



#### **Household Income**



#### Race/Ethnicity



#### **Election X of 4**



Sample size: 600