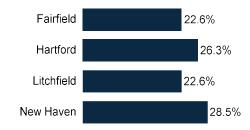

3%  | 6%           | 10%        | 3%      | 1%         | 13%          | 7%          | 4%        | 7%       |
| Neither      | 40%           | 29%      | 36%  | 33%               | 28% | 39%             | 33%  | 25%   | 39%   | 43%             | 40%      | 37%         | 41%     | 23%       | 6%       | 31%   | 64%     | 8%  | 42%          | 61%        | 29%     | 4%         | 63%          | 30%         | 37%       | 34%      |
| Unsure       | 7%            | 1%       | 3%   | 5%                | 8%  | 1%              | 2%   | 0%    | 8%    | 6%              | 3%       | 4%          | 3%      | 6%        | 2%       | 5%    | 5%      | 2%  | 5%           | 5%         | 9%      | 2%         | 4%           | 3%          | 4%        | 4%       |



## **Demographics**



#### **Geo - County**



### Partisanship by Registration



#### Age Range



#### **Education**



### Ideology



#### **Household Income**



#### Race/Ethnicity



#### **Election X of 4**



Sample size: 600