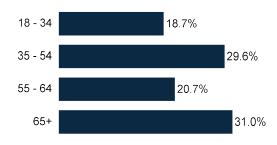

| 13%          | 7%          | 4%        | 7%       |
| Neither      | 40%           | 29%      | 36%  | 33%               | 28% | 39%             | 33%  | 25%   | 39%   | 43%             | 40%      | 37%         | 41%     | 23%       | 6%       | 31%   | 64%     | 8%  | 42%          | 61%        | 29%     | 4%         | 63%          | 30%         | 37%       | 34%      |
| Unsure       | 7%            | 1%       | 3%   | 5%                | 8%  | 1%              | 2%   | 0%    | 8%    | 6%              | 3%       | 4%          | 3%      | 6%        | 2%       | 5%    | 5%      | 2%  | 5%           | 5%         | 9%      | 2%         | 4%           | 3%          | 4%        | 4%       |



## **Demographics**



#### **Geo - County**



### Partisanship by Registration



#### Age Range



#### **Education**



### Ideology



#### **Household Income**



#### Race/Ethnicity



#### **Election X of 4**



Sample size: 600