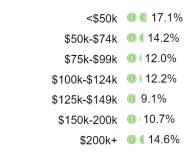

| 40%           | 29%      | 36%  | 33%               | 28% | 39%             | 33%  | 25%   | 39%   | 43%             | 40%      | 37%         | 41%     | 23%       | 6%       | 31%   | 64%     | 8%  | 42%          | 61%        | 29%     | 4%         | 63%          | 30%         | 37%       | 34%      |
| Unsure       | 7%            | 1%       | 3%   | 5%                | 8%  | 1%              | 2%   | 0%    | 8%    | 6%              | 3%       | 4%          | 3%      | 6%        | 2%       | 5%    | 5%      | 2%  | 5%           | 5%         | 9%      | 2%         | 4%           | 3%          | 4%        | 4%       |



## **Demographics**



#### **Geo - County**



### Partisanship by Registration



#### Age Range



#### **Education**



### Ideology



#### **Household Income**



#### Race/Ethnicity



#### **Election X of 4**



Sample size: 600