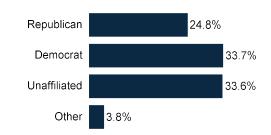

| 1%         | 13%          | 7%          | 4%        | 7%       |
| Neither      | 40%           | 29%      | 36%  | 33%               | 28% | 39%             | 33%  | 25%   | 39%   | 43%             | 40%      | 37%         | 41%     | 23%       | 6%       | 31%   | 64%     | 8%  | 42%          | 61%        | 29%     | 4%         | 63%          | 30%         | 37%       | 34%      |
| Unsure       | 7%            | 1%       | 3%   | 5%                | 8%  | 1%              | 2%   | 0%    | 8%    | 6%              | 3%       | 4%          | 3%      | 6%        | 2%       | 5%    | 5%      | 2%  | 5%           | 5%         | 9%      | 2%         | 4%           | 3%          | 4%        | 4%       |



## **Demographics**



#### **Geo - County**



### Partisanship by Registration



#### Age Range



#### **Education**



### Ideology



#### **Household Income**



#### Race/Ethnicity



#### **Election X of 4**



Sample size: 600