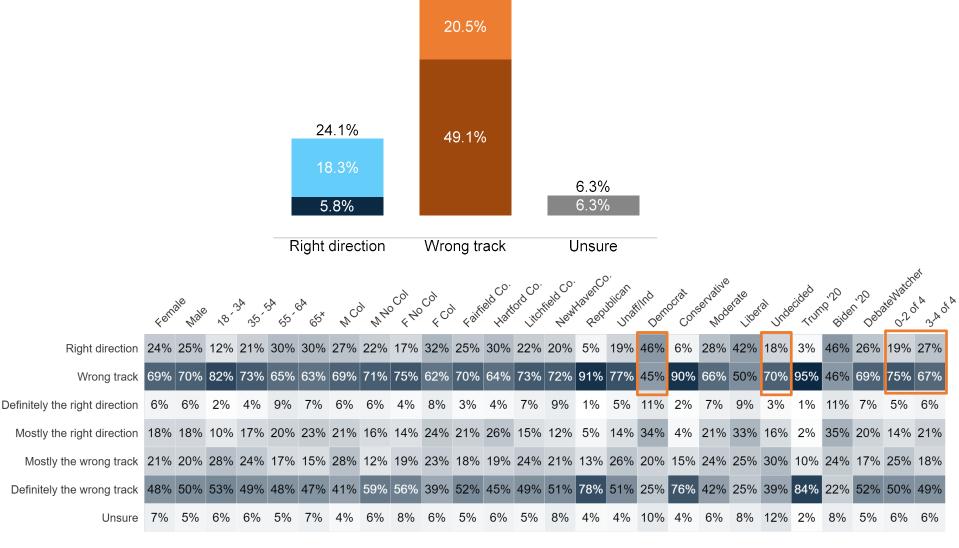

| 2%    | 4%       | 3%   | 4%  | 2%      | 2%        | 6%   | 1%           | 2%                | 3%       | 4%       | 4%      | 1%      | 4%   | 3%            | 1%               | 6%      | 3%         | 2%               | 3%               | 2%        | 3%        |
| Unsure             | 3%     | 2%   | 2%  | 2%                    | 2%    | 4%       | 1%   | 4%  | 3%      | 3%        | 0%   | 5%           | 2%                | 4%       | 4%       | 3%      | 2%      | 3%   | 3%            | 0%               | 7%      | 4%         | 2%               | 2%               | 3%        | 3%        |

On a scale of 0 to 10, how determined are you to vote in this year's elections for Congress, with 0 meaning not determined at all and 10 meaning extremely determined?



## **US Direction**



69.6%



# **Top Priority**



|                                         |      |         |     |              |           |                 |      |       |               |                                               |           |              | ٥.      | -0      | ٠ د    | ٥.       |           |        | \e      | ,           |         |             |       |      | ٠%        | ,et    |
|-----------------------------------------|------|---------|-----|--------------|-----------|-----------------|------|-------|---------------|-----------------------------------------------|-----------|--------------|---------|---------|--------|----------|-----------|--------|---------|-------------|---------|-------------|-------|------|-----------|--------|
|